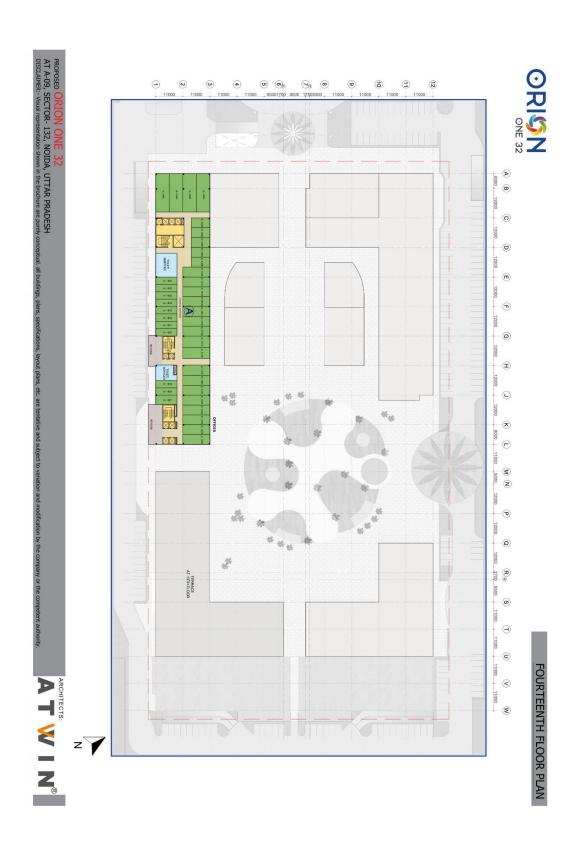

# **Options at Orion One32**

- Double Height Retail Shops
- Premium Office Spaces
- High End Serviced Apartments
- Food Court
- Banquet Spaces

| PRICE LIST – RETAIL |          | w.e.f 08 <sup>th</sup> July'21 |  |
|---------------------|----------|--------------------------------|--|
|                     |          |                                |  |
| Basic Price         | 18,000   | Rs/Per Sq.ft.                  |  |
| Additional Charges  |          |                                |  |
| Corner PLC          | 10%      | Rs/Per Sq.ft.                  |  |
| Road Facing PLC     | 5%       | Rs/Per Sq.ft.                  |  |
| EEC/FFC             | 200      | Rs/Per Sq.ft.                  |  |
| Lease Rent          | 100      | Rs/Per Sq.ft.                  |  |
| IFMS                | 100      | Rs/Per Sq.ft.                  |  |
| Car parking         | 4,00,000 | Rs/Per Car                     |  |