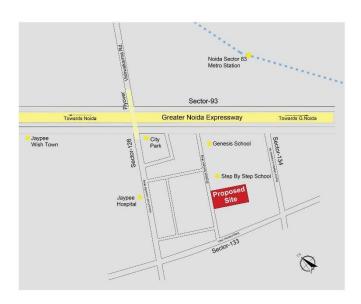

### Location:

Sec 132 Noida Expressway, Next to Step by Step school

#### **PROXIMITY TO**

- NOIDA- GREATER NOIDA EXPRESSWAY
- NOIDA SECTOR 83 METRO STATION
- JAYPEE WISHTOWN
- JAYPEE KOSMOS
- JAYPEE KLASSICS
- STEP BY STEP SCHOOL
- GLOBAL GENESIS SCHOOL
- JAYPEE MULTISPECIALITY HOSPITAL
- JS HOSPITAL

PROPOSED ORION ONE 32 AT A-09, SECTOR- 132, NOIDA, UTTAR PRADESH