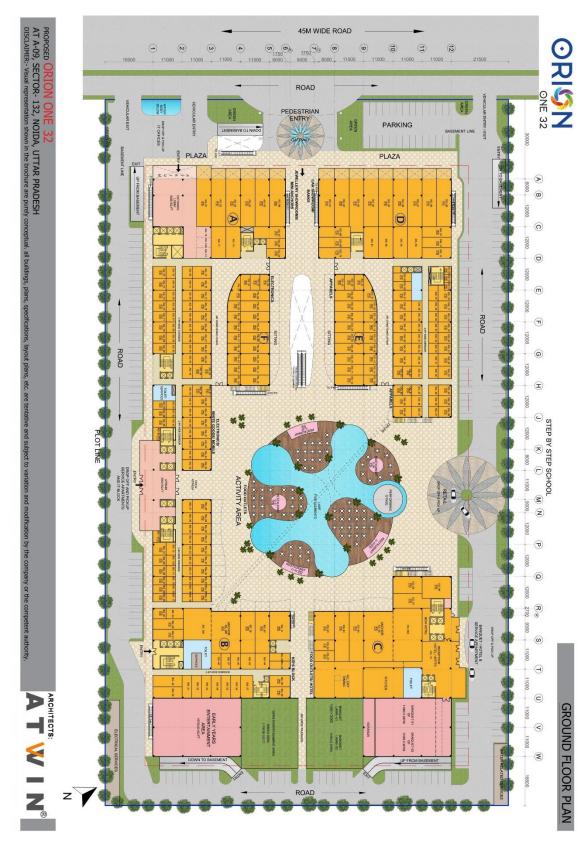

# **Project Highlights:**

- Double Height High Street Retail Shops
- Multiple Drop off and Exit points
- Vastu done by Renowned Vastu Consultant- Mr. Khushdeep Bansal
- Retail, Entertainment Zone, Serviced Suites, Banquet and Premium Office spaces at one place.
- Elegantly deigned central promenade with a tropical theme
- 3 Acres Central Courtyard with 5 beaches

# **Options at Orion One32**

- Double Height Retail Shops
- Premium Office Spaces
- High End Serviced Apartments
- Food Court
- Banquet Spaces

| PRICE LIST – RETAIL |          | w.e.f 08 <sup>th</sup> July'21 |  |
|---------------------|----------|--------------------------------|--|
|                     |          |                                |  |
| Basic Price         | 18,000   | Rs/Per Sq.ft.                  |  |
| Additional Charges  |          |                                |  |
| Corner PLC          | 10%      | Rs/Per Sq.ft.                  |  |
| Road Facing PLC     | 5%       | Rs/Per Sq.ft.                  |  |
| EEC/FFC             | 200      | Rs/Per Sq.ft.                  |  |
| Lease Rent          | 100      | Rs/Per Sq.ft.                  |  |
| IFMS                | 100      | Rs/Per Sq.ft.                  |  |
| Car parking         | 4,00,000 | Rs/Per Car                     |  |